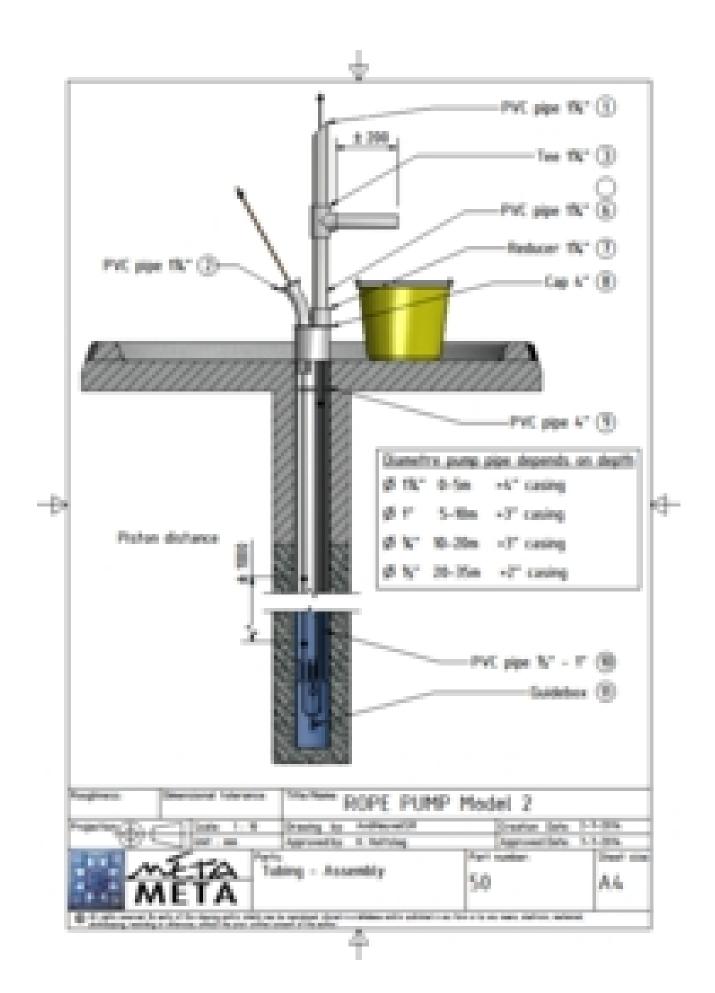

## SHIPO Rope pump. Model 2

Version 17-7-2014

The SHIPO Rope pump Model 2 is a simplified version of the Model 1. In this model a wheel cover is optional as well as a return PVC pipe. See pictures under.