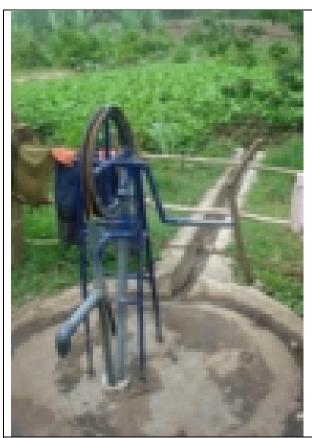

## SHIPO Rope pump. Model 2

Version 17-7-2014

The SHIPO Rope pump Model 2 is a simplified version of the Model 1. In this model a wheel cover is optional as well as a return PVC pipe. See pictures under.

Rope pump Model 2, with a return pipe, without wheel cover. Used for irrigation of a garden

Rope pump Model 2 with Options of a Wheel cover

Separate Wheel cover

Mounting of wheel cover