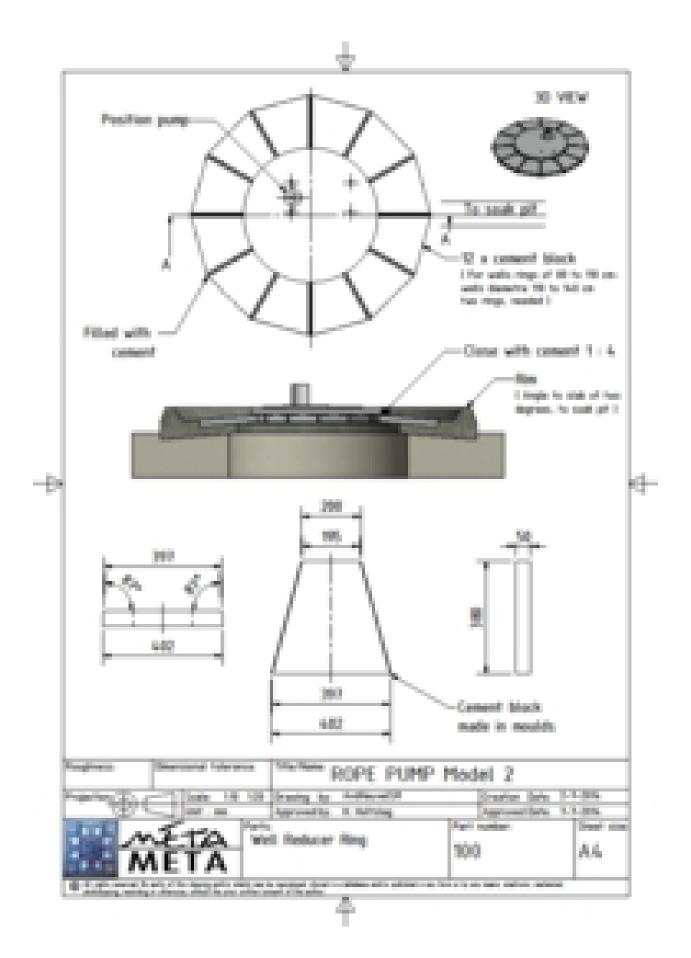

## SHIPO Rope pump. Model 2

Version 17-7-2014

The SHIPO Rope pump Model 2 is a simplified version of the Model 1. In this model a wheel cover is optional as well as a return PVC pipe. See pictures under.