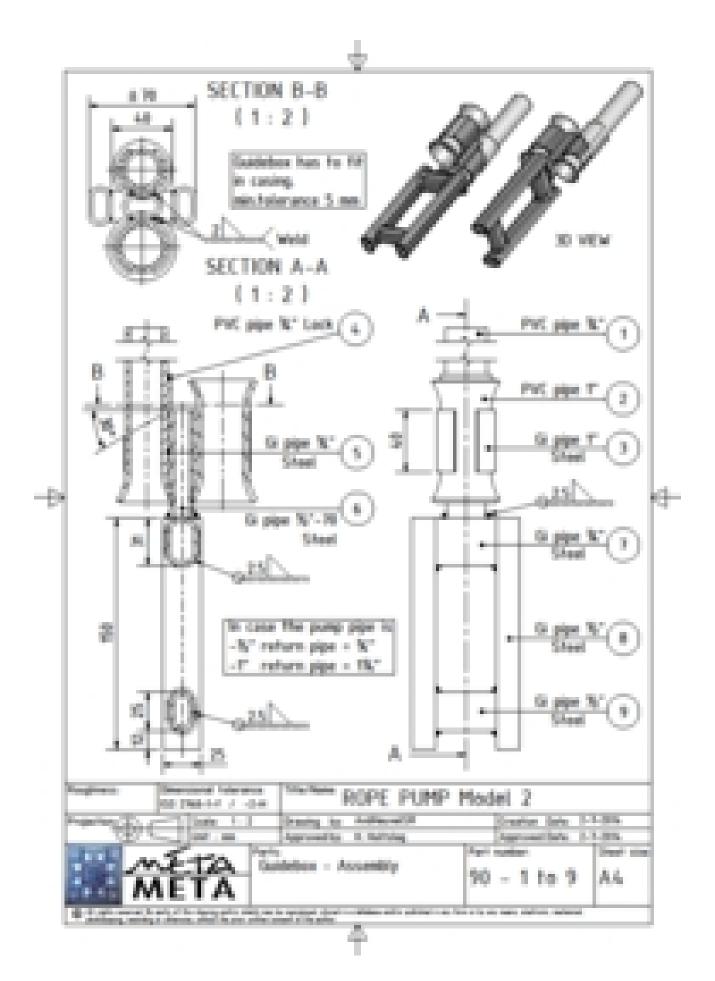

## SHIPO Rope pump. Model 2

Version 17-7-2014

The SHIPO Rope pump Model 2 is a simplified version of the Model 1. In this model a wheel cover is optional as well as a return PVC pipe. See pictures under.

Rope pump Model 2, with a return pipe, without wheel cover. Used for irrigation of a garden

Rope pump Model 2 with Options of a Wheel cover

Separate Wheel cover

Mounting of wheel cover