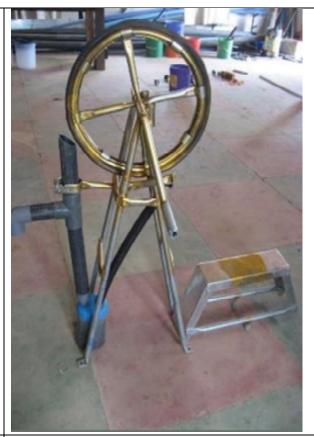

Rope pump Model 2, with a return pipe, without wheel cover. Used for irrigation of a garden

Rope pump Model 2 with Options of a Wheel cover

Separate Wheel cover

Mounting of wheel cover