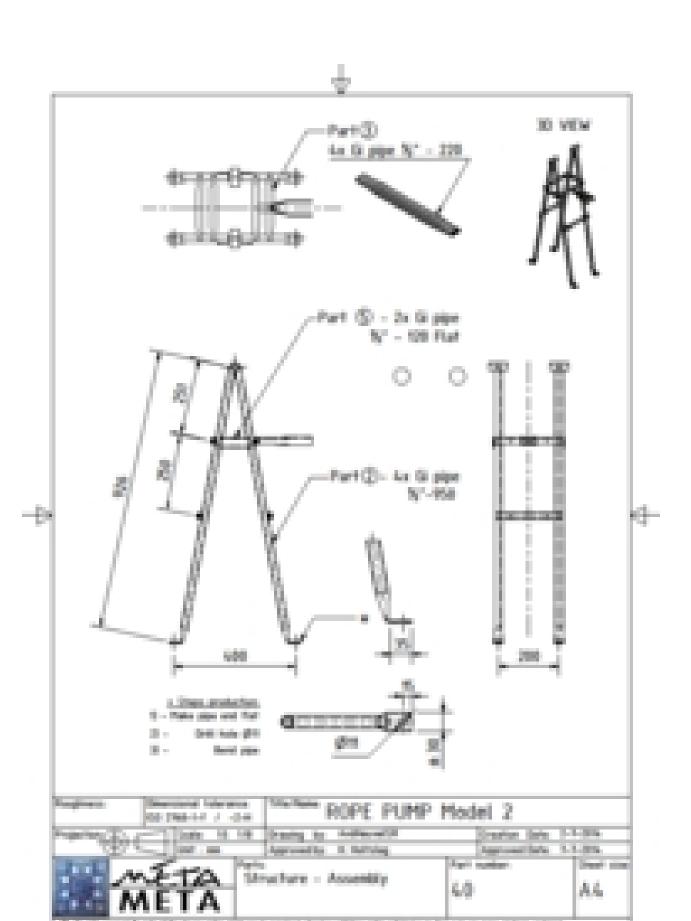

## SHIPO Rope pump. Model 2

Version 17-7-2014

The SHIPO Rope pump Model 2 is a simplified version of the Model 1. In this model a wheel cover is optional as well as a return PVC pipe. See pictures under.