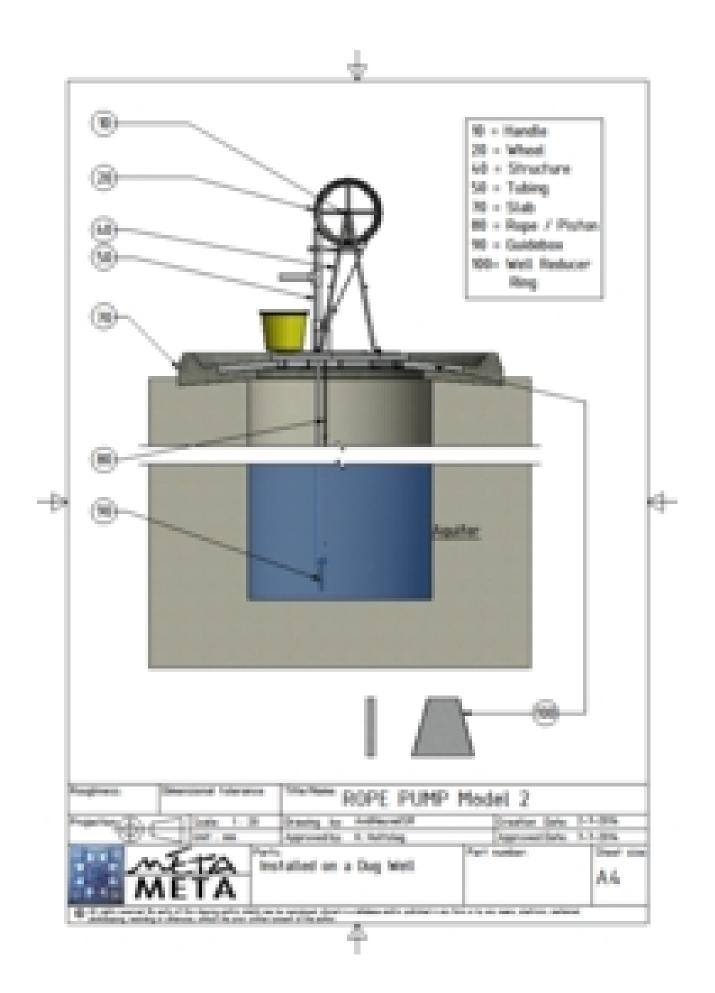

## SHIPO Rope pump. Model 2

Version 17-7-2014

The SHIPO Rope pump Model 2 is a simplified version of the Model 1. In this model a wheel cover is optional as well as a return PVC pipe. See pictures under.

Rope pump Model 2, with a return pipe, without wheel cover. Used for irrigation of a garden

Rope pump Model 2 with Options of a Wheel cover

Separate Wheel cover

Mounting of wheel cover