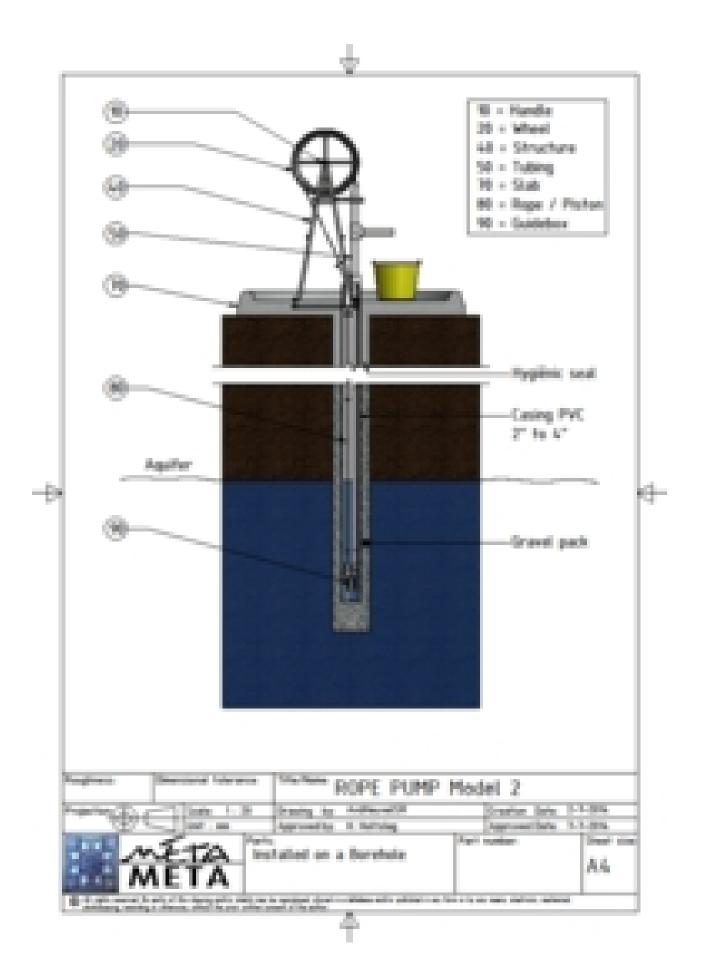

## SHIPO Rope pump. Model 2

Version 17-7-2014

The SHIPO Rope pump Model 2 is a simplified version of the Model 1. In this model a wheel cover is optional as well as a return PVC pipe. See pictures under.

Rope pump Model 2, with a return pipe, without wheel cover. Used for irrigation of a garden

Rope pump Model 2 with Options of a Wheel cover

Separate Wheel cover

Mounting of wheel cover