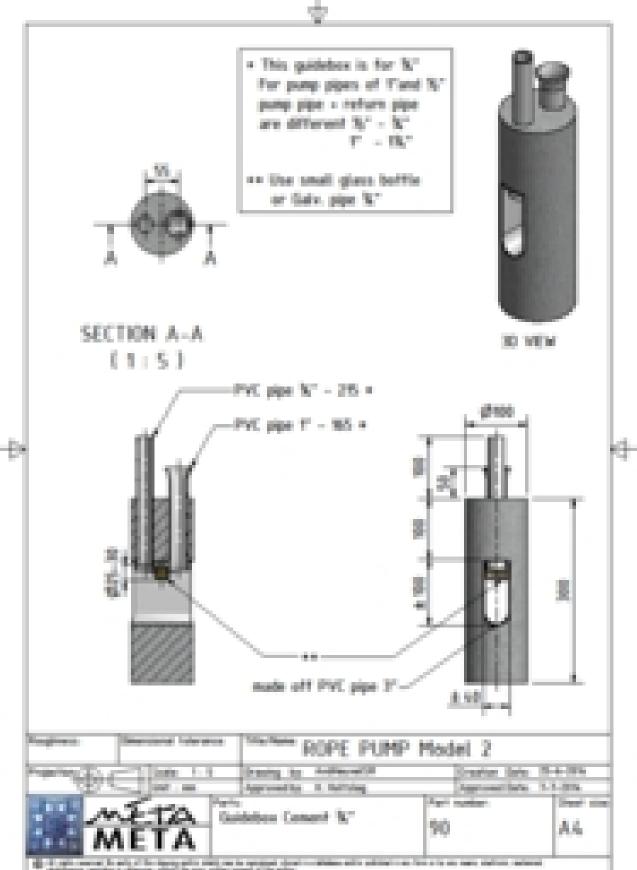

 Size depends on pump pipe diumetry inside.

SECTION A-A (2:1)

| Ppe | 8.4   | 8.00 | £ ** | 9   |
|-----|-------|------|------|-----|
| N.  | 15,3  | 11   | -0   | 11  |
| У.  | 28,31 | 10   | 10   | 7   |
| T   | 11.1  | 39   | 39   | - 6 |

Based on pipes %" 00 + 29 ID + % %" 00 + 25 ID + 21 F 00 + 30 ID + 28

- 00 Outside diametre
- C Inside diametri

| Regimen. Discussed followers<br>00 TMB-1-7 ( -0-8) | ROPE PUMP                                      |                                              |                  |
|----------------------------------------------------|------------------------------------------------|----------------------------------------------|------------------|
| META                                               | Oracle to Addisontill<br>Approachs to National | Creation Date<br>Aggregations<br>Earl system | 31-39s<br>13-39s |
| META                                               | Andrea Control Makes and address on the        | 80                                           | A.4              |