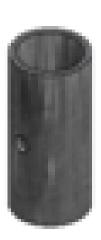

## 30 YEAR

Pipe 'K' × ± 2,3 , • ± 22,2
Galvanized • Inside diametre 0,5-0,8 mm more than outside diametre of handle.

| 3 2 Page 30' x 3.05                          | nn Lungh M nn | 5 18 At        | Part I         | 1,000,14 |
|----------------------------------------------|---------------|----------------|----------------|----------|
| [1994] SEV 0000                              | MET TOTAL     | And Politicals | AND MORROR     | 6600     |
|                                              |               | PARTS LIST     |                |          |
| Regimen Described falores<br>00 (188-14 / -) |               | ROPE PUMP      | Model 2        |          |
| Properties (E) and 1 lists 1-1               | Drawing to    | And Report Of  | Creation Sales | 3-3-00%  |
| (E) - 1   m =                                | Approved to   | II. Relitating | Approved byte. | 3.3.00%  |
| 100 m 5 mm                                   | Party.        |                | Part maker     | Dear one |
| TAKE TAKE Bushing                            |               |                | 95. 3          | A4       |
| META                                         |               |                | 10-3           | 7.4      |