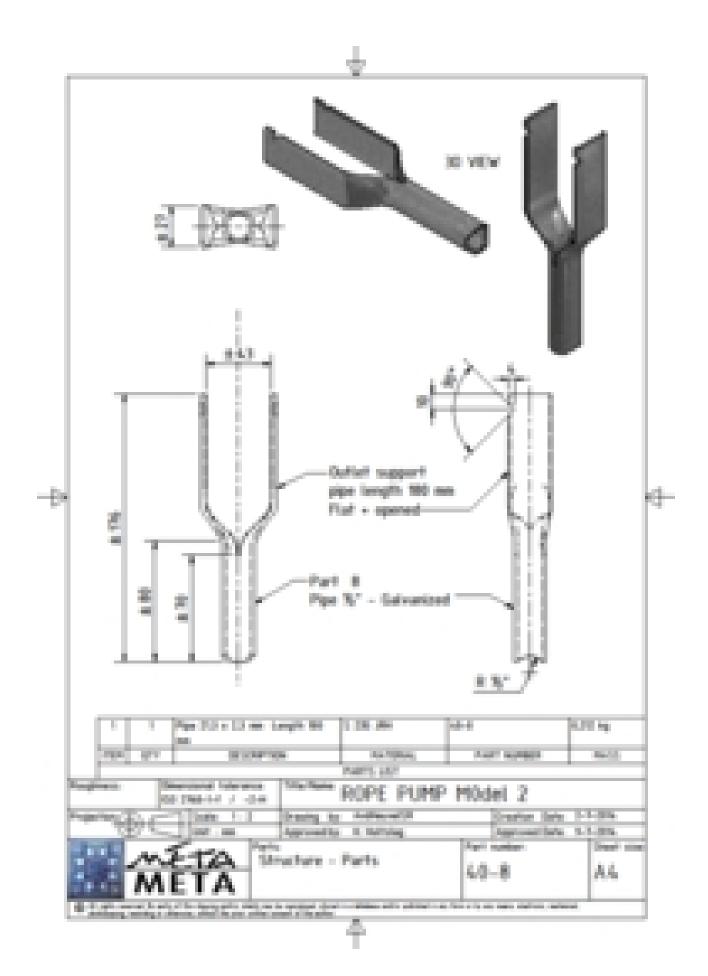

## SHIPO Rope pump. Model 2

Version 17-7-2014

The SHIPO Rope pump Model 2 is a simplified version of the Model 1. In this model a wheel cover is optional as well as a return PVC pipe. See pictures under.