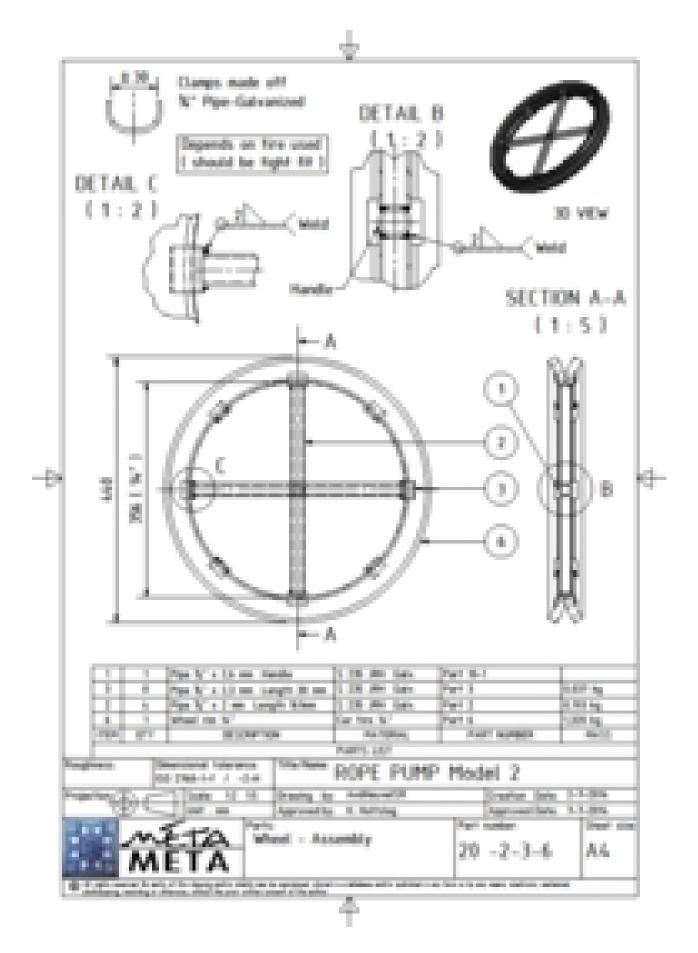

## SHIPO Rope pump. Model 2

Version 17-7-2014

The SHIPO Rope pump Model 2 is a simplified version of the Model 1. In this model a wheel cover is optional as well as a return PVC pipe. See pictures under.

Rope pump Model 2, with a return pipe, without wheel cover. Used for irrigation of a garden

Rope pump Model 2 with Options of a Wheel cover

Separate Wheel cover

Mounting of wheel cover